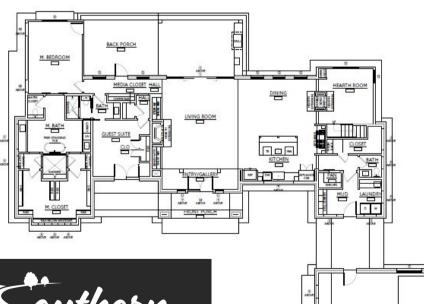

## 19345 Moonlit Hollow Specifications

- Custom co-designed home between Southern Creek Homes and PACT Design Studio
- +/- 1.28 acres lot in The Hollow at Millican Reserve, a private, gated, conservation-focused community located in College Station, Texas just 11 miles from Texas A&M University
- Luxurious 3,885 SF home features four Bedrooms, three full bathrooms, 1 half bathroom, hearth room, game room, and much more!
- Texas Hill Country inspired elevation features multi-texture exterior and accents, full gutters, and metal roofing system
- · Accent lighting across front elevation including electrical outlets under eaves for Christmas lights
- EV-Ready three-car garage features 8' doors, epoxy coated floor, and pre-wired dedicated 240V power supply for Level 2 EV charging. EV charging station not included.
- Retractable multi-slide door system opening to rear outdoor living retreat designed for entertaining including outdoor kitchen with large workstation, built-in stainless-steel gas grill, refrigerator, sink, and wired for a TV
- Propane tank and professionally engineered septic system
- Landscaping irrigation system
- Custom designed and built kitchen cabinets featuring 66" uppers, soft close hinges, and full extension drawer guides. Includes accent lighting both
  under and above kitchen cabinets.
- 3cm Natural Granite on all countertops throughout the home
- Stainless steel appliances including double oven
- 48" professional range top and vent hood completes this kitchen design
- Living Room includes 42" direct vent fireplace and is prewired for 5.1 Surround Sound
- Relaxing Hearth Room with 42" direct vent fireplace
- Master en suite includes soaker free-standing tub and large walk-in duel entry shower
- Large master walk-in closet with seasonal third row rods
- Large mud room and laundry room with bench, sink, upper and lower built-in cabinets
- Game Room with built-in TV counter and storage below
- Built-in student workstations in bridge over porte-cochere
- 8' Interior solid core doors in all focal area
- Decora switches throughout
- Ceiling fan prewired in all bedrooms, living room, and patio
- Tankless Water Heater to serve the entire home