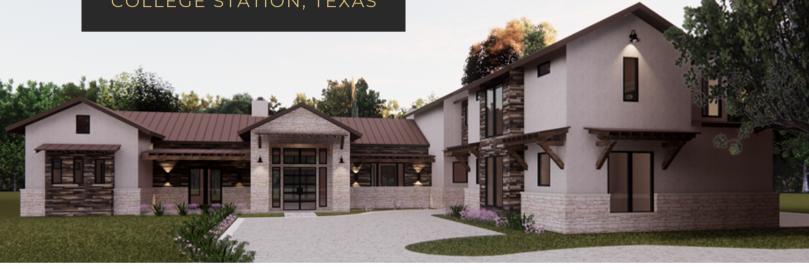

# COME HOME TO A DREAM

TEXAS HILL COUNTRY INSPRIED
ELEVATION FEATURES MULTITEXTURE EXTERIOR ON +/- 1.28
ACRE LOT IN PRIVATE, GATED
COMMUNITY IN MILLICAN RESERVE

LUXURY COLLECTION

BY SOUTHERN CREEK HOMES

19345 MOONLIT HOLLOW COLLEGE STATION, TEXAS

## 19345 Moonlit Hollow Specifications

- Custom co-designed home between Southern Creek Homes and PACT Design Studio
- +/- 1.28 acres lot in The Hollow at Millican Reserve, a private, gated, conservation-focused community located in College Station, Texas just 11 miles from Texas A&M University
- Luxurious 3,885 SF home features four Bedrooms, three full bathrooms, 1 half bathroom, hearth room, game room, and much more!
- Texas Hill Country inspired elevation features multi-texture exterior and accents, full gutters, and metal roofing system
- · Accent lighting across front elevation including electrical outlets under eaves for Christmas lights
- EV-Ready three-car garage features 8' doors, epoxy coated floor, and pre-wired dedicated 240V power supply for Level 2 EV charging. EV charging station not included.
- Retractable multi-slide door system opening to rear outdoor living retreat designed for entertaining including outdoor kitchen with large workstation, built-in stainless-steel gas grill, refrigerator, sink, and wired for a TV
- Propane tank and professionally engineered septic system
- Landscaping irrigation system
- Custom designed and built kitchen cabinets featuring 66" uppers, soft close hinges, and full extension drawer guides. Includes accent lighting both
  under and above kitchen cabinets.
- 3cm Natural Granite on all countertops throughout the home
- Stainless steel appliances including double oven
- 48" professional range top and vent hood completes this kitchen design
- Living Room includes 42" direct vent fireplace and is prewired for 5.1 Surround Sound
- Relaxing Hearth Room with 42" direct vent fireplace
- Master en suite includes soaker free-standing tub and large walk-in duel entry shower
- Large master walk-in closet with seasonal third row rods
- Large mud room and laundry room with bench, sink, upper and lower built-in cabinets
- Game Room with built-in TV counter and storage below
- Built-in student workstations in bridge over porte-cochere
- 8' Interior solid core doors in all focal area
- Decora switches throughout
- Ceiling fan prewired in all bedrooms, living room, and patio
- Tankless Water Heater to serve the entire home