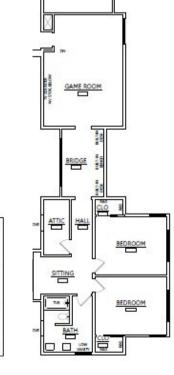

## 19345 Moonlit Hollow Specifications

- Custom co-designed home between Southern Creek Homes and PACT Design Studio
- +/- 1.28 acres lot in The Hollow at Millican Reserve, a private, gated, conservation-focused community located in College Station, Texas just 11 miles from Texas A&M University
- Luxurious 3,885 SF home features four Bedrooms, three full bathrooms, 1 half bathroom, hearth room, game room, and much more!
- Texas Hill Country inspired elevation features multi-texture exterior and accents, full gutters, and metal roofing system
- · Accent lighting across front elevation including electrical outlets under eaves for Christmas lights
- EV-Ready three-car garage features 8' doors, epoxy coated floor, and pre-wired dedicated 240V power supply for Level 2 EV charging. EV charging station not included.
- Retractable multi-slide door system opening to rear outdoor living retreat designed for entertaining including outdoor kitchen with large workstation, built-in stainless-steel gas grill, refrigerator, sink, and wired for a TV
- Propane tank and professionally engineered septic system
- Landscaping irrigation system
- Custom designed and built kitchen cabinets featuring 66" uppers, soft close hinges, and full extension drawer guides. Includes accent lighting both
  under and above kitchen cabinets.
- 3cm Natural Granite on all countertops throughout the home
- Stainless steel appliances including double oven
- 48" professional range top and vent hood completes this kitchen design
- Living Room includes 42" direct vent fireplace and is prewired for 5.1 Surround Sound
- Relaxing Hearth Room with 42" direct vent fireplace
- Master en suite includes soaker free-standing tub and large walk-in duel entry shower
- Large master walk-in closet with seasonal third row rods
- Large mud room and laundry room with bench, sink, upper and lower built-in cabinets
- Game Room with built-in TV counter and storage below
- Built-in student workstations in bridge over porte-cochere
- 8' Interior solid core doors in all focal area
- Decora switches throughout
- Ceiling fan prewired in all bedrooms, living room, and patio
- Tankless Water Heater to serve the entire home